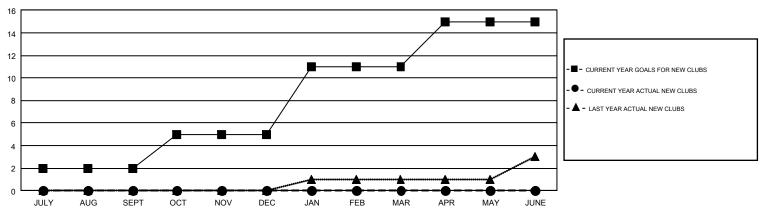

## GMT Constitutional Area 1, Group K

GMT: OPEN

REPORT DOES NOT INCLUDE CLUBS IN UNDISTRICTED AREAS.

| Clubs         |               |              |               | Members               |                           |                         |                                                    |  |
|---------------|---------------|--------------|---------------|-----------------------|---------------------------|-------------------------|----------------------------------------------------|--|
|               | RESULTS FO    | PR 2019-2020 |               | RESULTS FOR 2019-2020 |                           |                         |                                                    |  |
| QUARTER       | NEW CLUB GOAL | NEW CLUBS    | DROPPED CLUBS | QUARTER               | MEMBER GROWTH NET<br>GOAL | MEMBER GROWTH<br>ACTUAL | DROPPED<br>MEMBERS ACTUAL<br>(including transfers) |  |
| JULY/AUG/SEPT | 2             | 0            | 5             | JULY/AUG/SEPT         | 215                       | 168                     | 273                                                |  |
| OCT/NOV/DEC   | 3             | 0            | 0             | OCT/NOV/DEC           | 266                       | 0                       | 0                                                  |  |
| JAN/FEB/MAR   | 6             | 0            | 0             | JAN/FEB/MAR           | 306                       | 0                       | 0                                                  |  |
| APR/MAY/JUNE  | 4             | 0            | 0             | APR/MAY/JUNE          | 264                       | 0                       | 0                                                  |  |

## GOALS AND ACTUAL NEW CLUBS CUMULATIVE