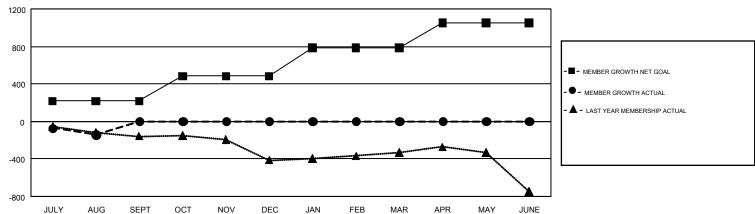

## GMT Constitutional Area 1, Group K

GMT: OPEN

REPORT DOES NOT INCLUDE CLUBS IN UNDISTRICTED AREAS.

| Clubs         |               |              |               | Members               |                           |                         |                                                    |  |
|---------------|---------------|--------------|---------------|-----------------------|---------------------------|-------------------------|----------------------------------------------------|--|
|               | RESULTS FO    | PR 2019-2020 |               | RESULTS FOR 2019-2020 |                           |                         |                                                    |  |
| QUARTER       | NEW CLUB GOAL | NEW CLUBS    | DROPPED CLUBS | QUARTER               | MEMBER GROWTH NET<br>GOAL | MEMBER GROWTH<br>ACTUAL | DROPPED<br>MEMBERS ACTUAL<br>(including transfers) |  |
| JULY/AUG/SEPT | 2             | 0            | 5             | JULY/AUG/SEPT         | 215                       | 168                     | 273                                                |  |
| OCT/NOV/DEC   | 3             | 0            | 0             | OCT/NOV/DEC           | 266                       | 0                       | 0                                                  |  |
| JAN/FEB/MAR   | 6             | 0            | 0             | JAN/FEB/MAR           | 306                       | 0                       | 0                                                  |  |
| APR/MAY/JUNE  | 4             | 0            | 0             | APR/MAY/JUNE          | 264                       | 0                       | 0                                                  |  |

## GOALS AND ACTUAL MEMBERS CUMULATIVE

| DROPPED CLUBS: 5           |     | 77 CLUBS OF 594 ADDED 1 OR MORE | GENDER DISTRIBUTION             |                 |       |
|----------------------------|-----|---------------------------------|---------------------------------|-----------------|-------|
|                            |     | NEW MEMBERS                     | MALE                            | 11,826 (64.71%) |       |
|                            |     |                                 | FEMALE                          | 6,449 (35.29%)  |       |
| DROPPED MEMBERS            |     |                                 |                                 |                 |       |
| DECEASED                   | 38  | CLICK HERE FOR CUMULATIVE       | TOTAL FAMILY UNIT MEMBERS       |                 | 3,511 |
| CLUB CANCELLED 8 OTHER 225 |     | MEMBERSHIP DATA                 | FAMILY MEMBERS PAYING HALF DUES |                 |       |
|                            |     |                                 |                                 |                 | 1,798 |
| TOTAL                      | 271 |                                 |                                 |                 |       |